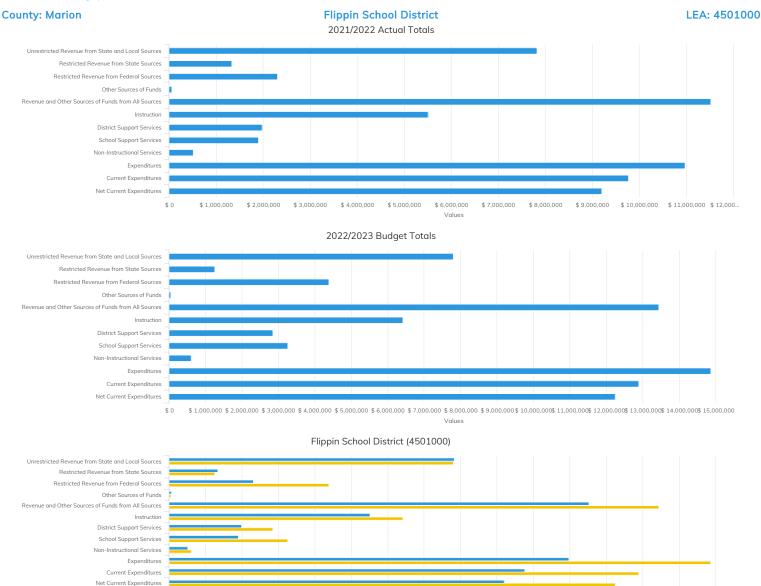

## Annual Statistical Report 2021/2022

\$ 0 \$ 1,000,000 \$ 2,000,000 \$ 3,000,000 \$ 4,000,000 \$ 5,000,000 \$ 6,000,000 \$ 7,000,000 \$ 8,000,000 \$ 10,000,000\$ 11,000,000\$ 12,000,000\$ 13,000,000\$ 14,000,000\$ 15,000,000 Values

2021/2022 Actual – 2022/2023 Budget

A service provided by ADE Office of Information Technology Created at 7/12/2023 1:23 PM

|                                                               | 2021/2022<br>Actual | 2022/2023<br>Budget |                                                       | 2021/2022<br>Actual | 2022/2023<br>Budget |
|---------------------------------------------------------------|---------------------|---------------------|-------------------------------------------------------|---------------------|---------------------|
| 1 Area in Square Miles                                        | 142                 | Budget              | CURRENT EXPENDITURES                                  |                     |                     |
| 2 ADA                                                         | 752                 |                     | Instruction                                           |                     |                     |
| 3 ADA Pct Change over 5 Years                                 | , 62                |                     | 49 Regular Instruction                                | 3,508,646           | 3,867,318           |
| 4 4 Qtr ADM                                                   | 830                 |                     | 50 Special Education                                  | 819,420             | 835,397             |
| 5 Prior Year 3 Qtr ADM                                        | 856                 |                     | 51 Career Education                                   | 131,656             | 141,591             |
| 6 Assessment                                                  | 127,324,032         |                     | 52 Adult Education                                    | 0                   | 0                   |
| 7 M&O Mills                                                   | 30.80               |                     | 53 Compensatory Education                             | 654,660             | 1,119,257           |
| 8 URT Mills                                                   | 25.00               |                     | 54 Other                                              | 394,882             | 455,706             |
| 9 M&O Mills in Excess of URT                                  | 5.80                |                     | 55 Total Instruction                                  | 5,509,263           | 6,419,270           |
| 10 Dedicated M&O Mills                                        | 0.00                |                     | District Level Support<br>56 General Administration   | 233,191             | 259.013             |
| 11 Debt Service Mills                                         | 5.60                |                     | 57 Central Services                                   | 177,660             | 198,164             |
| 12 Total Mills                                                | 36.40               |                     | 58 Maintenance & Operations of Plant                  | 1,210,795           | 1,829,458           |
| 13 Total Debt Bond/Non Bond                                   | 8,233,992           |                     | 59 Student Transportation                             | 300,369             | 519,474             |
| State and Local Revenue                                       |                     |                     | 60 Othr District Level Support Service                | 60,334              | 36,800              |
| 14 Property Tax Receipts (Incl URT)                           | 4,133,905           | 4,327,000           | 61 Total District Support Services                    | 1,982,348           | 2,842,908           |
| 15 Other Local Receipts                                       | 366,871             | 351,599             | School Level Support                                  | 1,002,040           | 2,042,000           |
| 16 Revenue From Interm Srcs                                   | 0                   | 0                   | 62 Student Support Services                           | 516,099             | 450,976             |
| 17.1 Foundation Funding (Excl URT)                            | 3,181,962           | 3,030,265           | 63 Instructional Staff Support Service                | 831,567             | 2,239,215           |
| 17.2 98% of URT X Assessment less Net Revenues                | 75,897              | 0                   | 64 School Administration                              | 551,928             | 562,119             |
| 18 Student Growth Funding                                     | 62,591              | 0                   | 65 Total School Support Services                      | 1.899.594           | 3,252,311           |
| 19 Declining Enrollment Funding                               | 0                   | 90,402              | Non-Instructional Services                            |                     |                     |
| 20 Consolidation Incentive/Assistance                         | 0                   | 0                   | 66 Food Service Operations                            | 509,175             | 540,919             |
| 21 Isolated Funding                                           | 0                   | 0                   | 67 Other Enterprise Operations                        | 0                   | 0                   |
| 22 Supplemental Millage Incent. Funds                         | 4,851               | 4,851               | 68 Community Operations                               | 0                   | 60,048              |
| 23 Other Unrestricted State Funding                           | 0                   | 0                   | 69 Other Non-Instructional Services                   | 0                   | 0                   |
| 24 Total Unrestricted Revenue from State and<br>Local Sources | 7,826,077           | 7,804,117           | 70 Total Non-Instructional Services                   | 509,175             | 600,968             |
| Restricted Revenue from State Sources                         |                     |                     | 71 Facilities Acquisition & Const.                    | 798,533             | 1,478,121           |
| 25 Adult Education                                            | 0                   | 0                   | 72 Debt Service                                       | 270,775             | 272,300             |
| Regular Education                                             |                     |                     | 75 Other Non-Programmed Costs                         | 0                   | 0                   |
| 26 Professional Development                                   | 30,827              | 31,197              | 76 Total Expenditures                                 | 10,969,688          | 14,865,878          |
| 27 Other Regular Education                                    | 209,508             | 163,903             | 77 Less: Capital Expenditures                         | -937,740            | -1,699,518          |
| Special Education                                             |                     |                     | 78 Less: Debt Service                                 | -270,775            | -272,300            |
| 28 Gifted and Talented                                        | 0                   | 0                   | 79 Total Current Expenditures                         | 9,761,173           | 12,894,059          |
| 29 Alt. Learning Environment (ALE)                            | 11,285              | 10,171              | 80 Exclusions from Current Expenditures               | -561,560            | -656,453            |
| 30 English Language Learner                                   | 2,154               | 2,154               | 81 Net Current Expenditures                           | 9,199,613           | 12,237,607          |
| 31 National School Lunch State Categorical Funds (NSL)        | 650,556             | 660,664             | 82 Per Pupil Expenditures                             | 12,238              | 0                   |
| 32 Other Special Education                                    | 120,044             | 75,840              | 83 Personnel - Non-Federal Licensed Classroom<br>FTEs | 66.48               |                     |
| 33 Career Education                                           | 0                   | 0                   | 83.5 Total Salary - Non-Federal Licensed              |                     |                     |
| 34 School Food Service                                        | 2,822               | 0                   | Classroom FTEs                                        | 3,125,014           |                     |
| 35 Educational Service Cooperatives                           | 0                   | 0                   | 84 Avg Salary - Non-Federal Licensed Classroom        | 47,007              |                     |
| 36 Early Childhood Programs                                   | 304,200             | 304,200             | FTEs<br>85 Personnel - Non-Federal Licensed FTEs      | 71.42               |                     |
| 37 Magnet School Programs                                     | 0                   | 0                   | 85.5 Total Salary - Non-Federal Licensed FTEs         |                     |                     |
| 38 Other Non-Instructional Program Aid                        | 1,299               | 0                   | 86 Avg Salary - Non-Federal Licensed FTEs             | 3,531,124<br>49,442 |                     |
| 39 Total Restricted Revenue from State Sources                | 1,332,695           | 1,248,129           | 87.1 Legal Balance (funds 1-2-4)                      | 1,100,500           | 1,019,868           |
| 40 Total Restricted Revenue from Federal<br>Sources           | 2,306,339           | 4,386,358           | 87.2 Categorical Fund Balance                         | 104,333             | 1,019,888           |
| Other Sources of Funds                                        |                     |                     | 87.3 Deposits With Paying Agents (QZAB)               | 0                   | 1,020               |
| 41 Financing Sources                                          | 0                   | 0                   | 87.4 Net Legal Bal (Excl Cat & QZAB)                  | 996,167             | 1,018,845           |
| 42 Balances Consol/Annexed District                           | 0                   | 0                   | 88 Building Fund Balance (fund 3)                     | 2,478,121           | 1,002,000           |
| 43 Indirect Cost Reimbursement                                | 52,290              | 0                   | 89 Capital Outlay Balance/Dedicated M&O (fund 5)      | 0                   | 0                   |
| 44 Gains & Losses - Sale Fixed Assets                         | 0                   | 0                   | . , ,                                                 |                     | -                   |
| 45 Compensation - Loss of Fixed Assets                        | 0                   | 0                   |                                                       |                     |                     |
| 46 Other                                                      | 0                   | 0                   |                                                       |                     |                     |
| 47 Total Other Sources of Funds                               | 52,290              | 0                   |                                                       |                     |                     |
| 49 Total Boyanya and Other Courses of Funda                   |                     |                     |                                                       |                     |                     |

48 Total Revenue and Other Sources of Funds 52,290 0 from All Sources 11,517,400 13,438,605